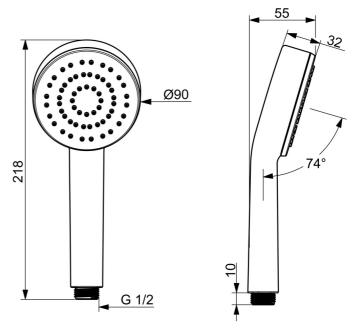

## **Technical data**

| Flow properties            |              |  |
|----------------------------|--------------|--|
| Flow-rate at 300 kPa       | 0.2 l/s      |  |
| Technical properties       |              |  |
| Hot water supply           | max. +65°C   |  |
| Working pressure           | 50 - 500 kPa |  |
| Connection size            | G1/2         |  |
| Material                   | Composite    |  |
| Regulations                |              |  |
| EN standard                | EN 1112      |  |
| Noise class                | I (ISO 3822) |  |
| Approvals and Declarations |              |  |
| Declaration of conformity  | DoC          |  |