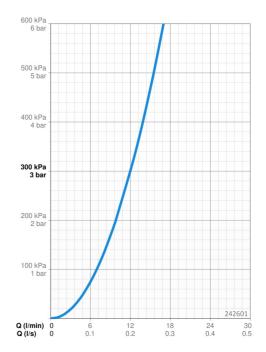

## **Technical data**

| Flow properties            |              |  |
|----------------------------|--------------|--|
| Flow-rate at 300 kPa       | 0.2 l/s      |  |
| Technical properties       |              |  |
| Hot water supply           | max. +65°C   |  |
| Working pressure           | 50 - 500 kPa |  |
| Connection size            | G1/2         |  |
| Material                   | Composite    |  |
| Regulations                |              |  |
| EN standard                | EN 1112      |  |
| Noise class                | I (ISO 3822) |  |
| Approvals and Declarations |              |  |
| Declaration of conformity  | DoC          |  |