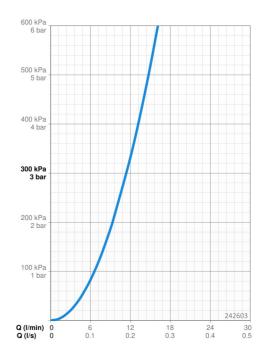

## **Technical data**

| Flow properties            |              |
|----------------------------|--------------|
| Flow-rate at 300 kPa       | 0.19 l/s     |
| Technical properties       |              |
| Hot water supply           | max. +65°C   |
| Working pressure           | 50 - 500 kPa |
| Connection size            | G1/2         |
| Material                   | Composite    |
| Regulations                |              |
| EN standard                | EN 1112      |
| Noise class                | I (ISO 3822) |
| Approvals and Declarations |              |
| Declaration of conformity  | DoC          |