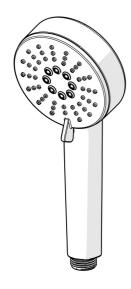

## 242603 Oras Linea Hand shower

EAN: 6414150106682 static.oras.com/242603

With its sleek chrome surface treatment and anti-limescale technology, this hand shower is easy to clean and maintain. Featuring three spray functions - normal, refreshing, and relaxing - you can choose the perfect water stream to activate, refresh, or relax your body. This new product emphasizes quality and at the same time offers outstanding price-performance.

Choose the Linea line for daily enjoyment in everyday use.

- Shower solutions
- Accessories
- Chrome

- Anti limescale technology (easy to clean)
- Normal Even and soft water stream, Refreshing - Strong water stream, activates and refreshes body, Relaxing - Soft water stream, pleasant for entire body
- 3 spray functions