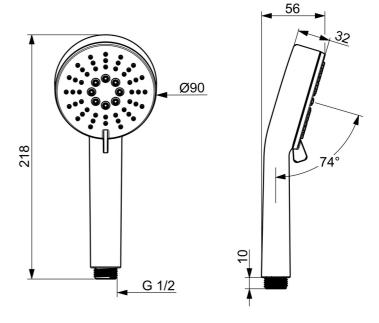

## **Technical data**

| Flow properties            |              |
|----------------------------|--------------|
| Flow-rate at 300 kPa       | 0.19 l/s     |
| Technical properties       |              |
| Hot water supply           | max. +65°C   |
| Working pressure           | 50 - 500 kPa |
| Connection size            | G1/2         |
| Material                   | Composite    |
| Regulations                |              |
| EN standard                | EN 1112      |
| Noise class                | I (ISO 3822) |
| Approvals and Declarations |              |
| Declaration of conformity  | DoC          |