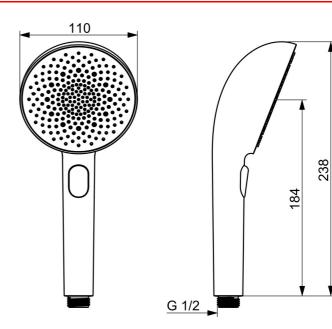

Grace is key to every element, creating a seamless connection between form and function.

110mm – 3 spray face Handshower Easy push diverter for simple selection of spray face

## Flow properties

| Flow-rate at 300 kPa (with flow reducers) | 0.2 l/s      |  |
|-------------------------------------------|--------------|--|
| Technical properties                      |              |  |
| Hot water supply                          | max. +65°C   |  |
| Working pressure                          | 50 - 500 kPa |  |
| Connection size                           | G1/2         |  |
| Material                                  | Composite    |  |
| Regulations                               |              |  |
| EN standard                               | EN 1112      |  |
| Noise class                               | I (ISO 3822) |  |
| Approvals and Declarations                |              |  |
| Declaration of conformity                 | DoC          |  |