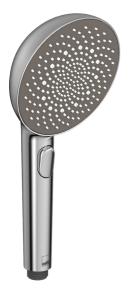

## 242703-80 Oras Aurelia Hand shower, d 110 mm

EAN: 6414150104756 static.oras.com/242703-80

Oras Aurelia A Symphony of Simplicity and Elegance.

Discover the harmony of Oras Aurelia, a symphony of simplicity and elegance. AURELIA draws design inspiration from the exquisite elements of wild nature. From the graceful Lotus flower transformed into a spray face, designed for pure enjoyment, to the simplest curve of a tiny waterdrop shaping our hand shower, each detail reflects the beauty surrounding us in nature.

Grace is key to every element, creating a seamless connection between form and function.

110mm – 3 spray face Handshower Easy push diverter for simple selection of spray face

## ELEVATING YOUR MOMENTS

- Shower solutions
- Accessories
- Brushed steel

- Anti limescale technology (easy to clean)
- Pulsating Strong water stream for massage or body treatment, Intense - invigorating water stream, Relaxing - Soft water stream, pleasant for entire body
- 3 spray functions