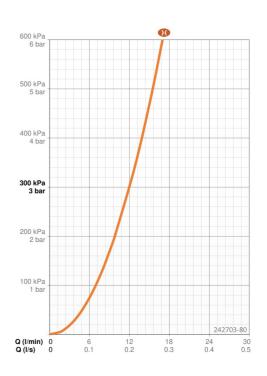

## Flow properties

| Flow-rate at 300 kPa (with flow reducers) | 0.2 l/s      |  |
|-------------------------------------------|--------------|--|
| Technical properties                      |              |  |
| Hot water supply                          | max. +65°C   |  |
| Working pressure                          | 50 - 500 kPa |  |
| Connection size                           | G1/2         |  |
| Material                                  | Composite    |  |
| Regulations                               |              |  |
| EN standard                               | EN 1112      |  |
| Noise class                               | I (ISO 3822) |  |
| Approvals and Declarations                |              |  |
| Declaration of conformity                 | DoC          |  |