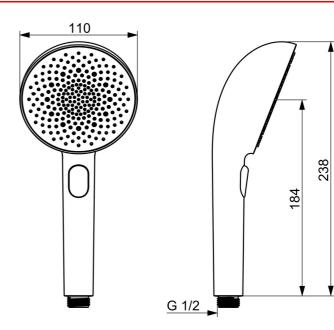

## Flow properties

| Flow-rate at 300 kPa (with flow reducers) | 0.2 l/s      |  |
|-------------------------------------------|--------------|--|
| Technical properties                      |              |  |
| Hot water supply                          | max. +65°C   |  |
| Working pressure                          | 50 - 500 kPa |  |
| Connection size                           | G1/2         |  |
| Material                                  | Composite    |  |
| Regulations                               |              |  |
| EN standard                               | EN 1112      |  |
| Noise class                               | I (ISO 3822) |  |
| Approvals and Declarations                |              |  |
| Declaration of conformity                 | DoC          |  |