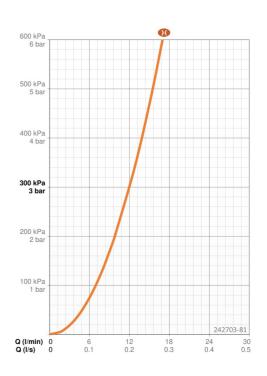

## Flow properties

| Flow-rate at 300 kPa (with flow reducers) | 0.2 l/s      |  |
|-------------------------------------------|--------------|--|
| Technical properties                      |              |  |
| Hot water supply                          | max. +65°C   |  |
| Working pressure                          | 50 - 500 kPa |  |
| Connection size                           | G1/2         |  |
| Material                                  | Composite    |  |
| Regulations                               |              |  |
| EN standard                               | EN 1112      |  |
| Noise class                               | I (ISO 3822) |  |
| Approvals and Declarations                |              |  |
| Declaration of conformity                 | DoC          |  |