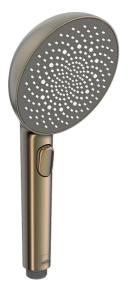

## 242703-81 Oras Aurelia Hand shower, d 110 mm

EAN: 6414150104923 static.oras.com/242703-81

Oras Aurelia A Symphony of Simplicity and Elegance.

Discover the harmony of Oras Aurelia, a symphony of simplicity and elegance. AURELIA draws design inspiration from the exquisite elements of wild nature. From the graceful Lotus flower transformed into a spray face, designed for pure enjoyment, to the simplest curve of a tiny waterdrop shaping our hand shower, each detail reflects the beauty surrounding us in nature.

## ELEVATING YOUR MOMENTS

- Shower solutions
- Accessories
- Brushed bronze

- Anti limescale technology (easy to clean)
- Pulsating Strong water stream for massage or body treatment, Intense - invigorating water stream, Relaxing - Soft water stream, pleasant for entire body
- 3 spray functions