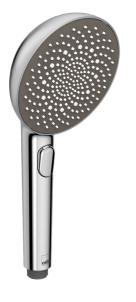

# 242703 Oras Aurelia Hand shower, d 110 mm

#### EAN: 6414150104282 static.oras.com/242703

Oras Aurelia A Symphony of Simplicity and Elegance.

Discover the harmony of Oras Aurelia, a symphony of simplicity and elegance. AURELIA draws design inspiration from the exquisite elements of wild nature. From the graceful Lotus flower transformed into a spray face, designed for pure enjoyment, to the simplest curve of a tiny waterdrop shaping our hand shower, each detail reflects the beauty surrounding us in nature.

Grace is key to every element, creating a seamless connection between form and function.

110mm – 3 spray face Handshower Easy push diverter for simple selection of spray face

### ELEVATING YOUR MOMENTS

- Shower solutions
- Accessories
- Chrome

- Anti limescale technology (easy to clean)
- Pulsating Strong water stream for massage or body treatment, Intense - invigorating water stream, Relaxing - Soft water stream, pleasant for entire body
- 3 spray functions