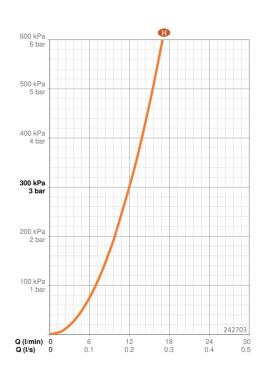

### Flow properties

| Flow-rate at 300 kPa (with flow reducers) | 0.2 l/s      |  |
|-------------------------------------------|--------------|--|
| Technical properties                      |              |  |
| Hot water supply                          | max. +65°C   |  |
| Working pressure                          | 50 - 500 kPa |  |
| Connection size                           | G1/2         |  |
| Material                                  | Composite    |  |
| Regulations                               |              |  |
| EN standard                               | EN 1112      |  |
| Noise class                               | I (ISO 3822) |  |
| Approvals and Declarations                |              |  |
| Declaration of conformity                 | DoC          |  |