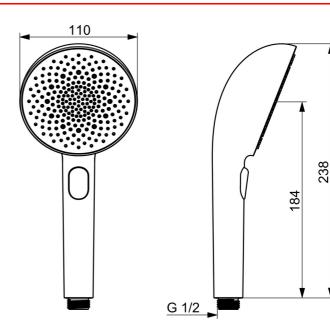

### Flow properties

| Flow-rate at 300 kPa (with flow reducers) | 0.2 l/s      |  |
|-------------------------------------------|--------------|--|
| Technical properties                      |              |  |
| Hot water supply                          | max. +65°C   |  |
| Working pressure                          | 50 - 500 kPa |  |
| Connection size                           | G1/2         |  |
| Material                                  | Composite    |  |
| Regulations                               |              |  |
| EN standard                               | EN 1112      |  |
| Noise class                               | I (ISO 3822) |  |
| Approvals and Declarations                |              |  |
| Declaration of conformity                 | DoC          |  |