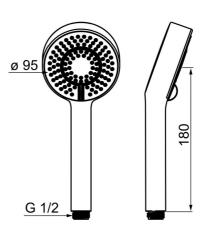

### **Technical properties**

Hot water supply max. +65°C

Working pressure 50 - 500 kPa

Connection size G1/2

Material Composite