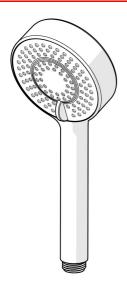

# 254022 Oras Apollo Hand shower

EAN: 6414150076176 static.oras.com/254022

- Accessories
- Chrome

- Eco flow control, Anti limescale technology (easy to clean)
- Normal Even and soft water stream, Refreshing - Strong water stream, activates and refreshes body, Relaxing - Soft water stream, pleasant for entire body
- 3 spray functions