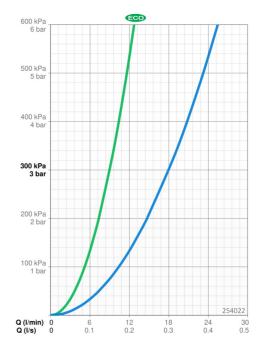

## **Technical data**

| Flow | pro  | perties |
|------|------|---------|
|      | P: 0 | peraco  |

Eco-flow at 300 kPa **0.15 l/s**Flow-rate at 300 kPa **0.3 l/s** 