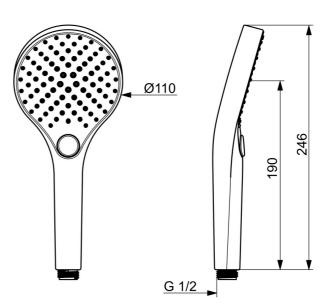

## **Technical data**

| Flow properties                           |              |  |
|-------------------------------------------|--------------|--|
| Flow-rate at 300 kPa (with flow reducers) | 0.2 l/s      |  |
| Technical properties                      |              |  |
| Hot water supply                          | max. +65°C   |  |
| Working pressure                          | 50 - 500 kPa |  |
| Connection size                           | G1/2         |  |
| Material                                  | Composite    |  |
| Regulations                               |              |  |
| EN standard                               | EN1112       |  |
| Noise class 0.2 l/s                       | I (ISO 3822) |  |
| Approvals and Declarations                |              |  |
| Declaration of conformity                 | DoC          |  |