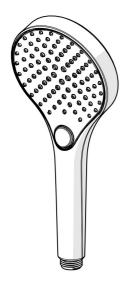

## **Technical data**

| Flow properties                           |              |  |
|-------------------------------------------|--------------|--|
| Flow-rate at 300 kPa (with flow reducers) | 0.2 l/s      |  |
| Technical properties                      |              |  |
| Hot water supply                          | max. +65°C   |  |
| Working pressure                          | 50 - 500 kPa |  |
| Connection size                           | G1/2         |  |
| Material                                  | Composite    |  |
| Regulations                               |              |  |
| EN standard                               | EN1112       |  |
| Noise class 0.2 l/s                       | I (ISO 3822) |  |
| Approvals and Declarations                |              |  |
| Declaration of conformity                 | DoC          |  |